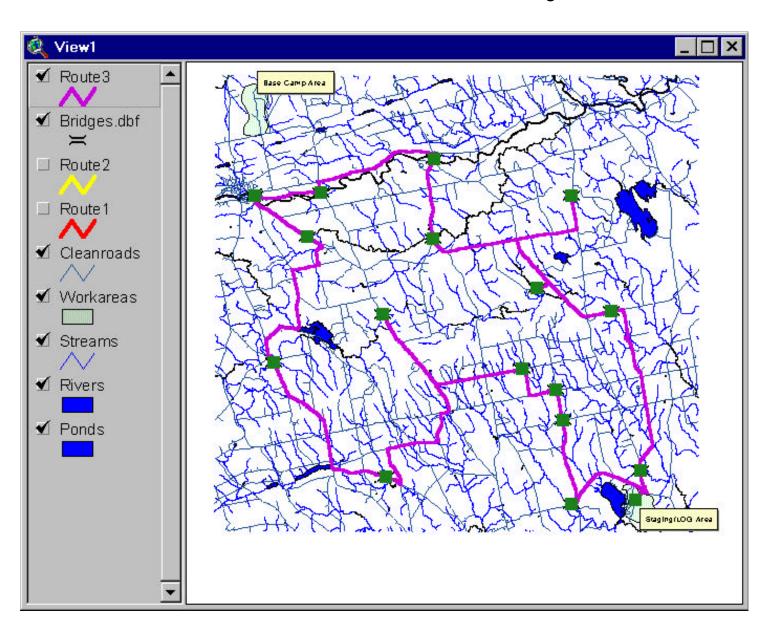

# Introduction to Geographic Information Systems

#### PART D

NPS Introduction to GIS: Lecture 1
Based on NIMC and Other Sources

# Battlefield Visualization and/or Situation Awareness



# Other GIS Applications

- Cross country movement
  - Route planning
  - Intervisibility study
- Facilities management
- Airfield assessment
- Road network analysis (convoys)
- Propagation coverages
- Observation post siting analysis
- Perspective views

# **CCM** Analysis



#### CCM & Viewshed



# Facilities Management



#### Airfields



# Network Analysis



### Antenna Propagation Coverages



# Observation Post Siting Analysis



# Perspective Views



#### **SUMMARY**

- ✓ Key Concepts
- ✓ Data representation
- ✓ Applications