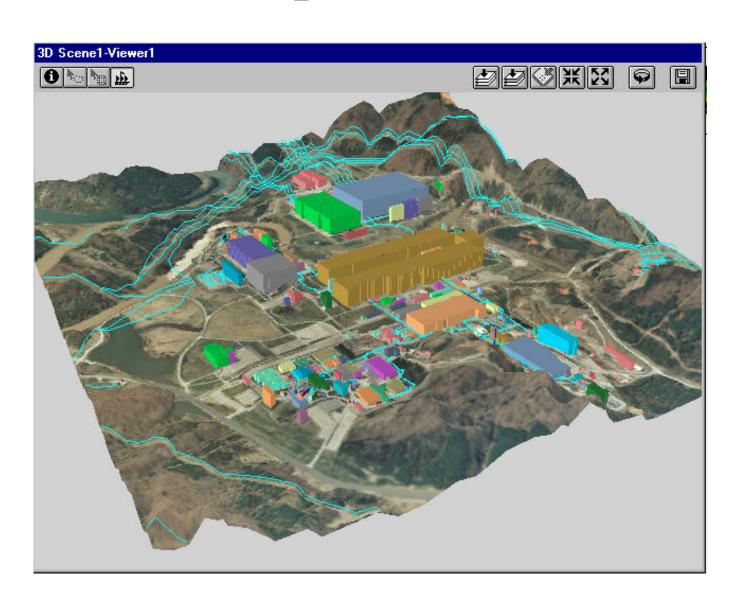

# Introduction to Geographic Information Systems

#### PART D

NPS Introduction to GIS: Lecture 1
Based on NIMC and Other Sources

# Battlefield Visualization and/or Situation Awareness



# Other GIS Applications

- Cross country movement
  - Route planning
  - Intervisibility study
- Facilities management
- Airfield assessment
- Road network analysis (convoys)
- Propagation coverages
- Observation post siting analysis
- Perspective views

# **CCM** Analysis



#### CCM & Viewshed



# Facilities Management



#### Airfields



# Network Analysis



### Antenna Propagation Coverages



# Observation Post Siting Analysis



# Perspective Views



#### **SUMMARY**

- ✓ Key Concepts
- ✓ Data representation
- ✓ Applications