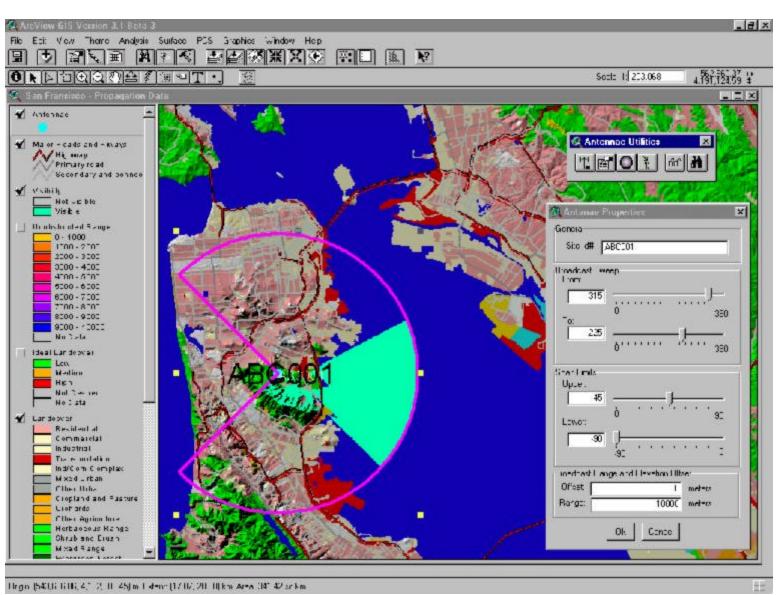

# Introduction to Geographic Information Systems

#### PART D

NPS Introduction to GIS: Lecture 1
Based on NIMC and Other Sources

# Battlefield Visualization and/or Situation Awareness



# Other GIS Applications

- Cross country movement
  - Route planning
  - Intervisibility study
- Facilities management
- Airfield assessment
- Road network analysis (convoys)
- Propagation coverages
- Observation post siting analysis
- Perspective views

# **CCM** Analysis



#### CCM & Viewshed



# Facilities Management



#### Airfields



# Network Analysis



### Antenna Propagation Coverages



# Observation Post Siting Analysis



# Perspective Views



#### **SUMMARY**

- ✓ Key Concepts
- ✓ Data representation
- ✓ Applications