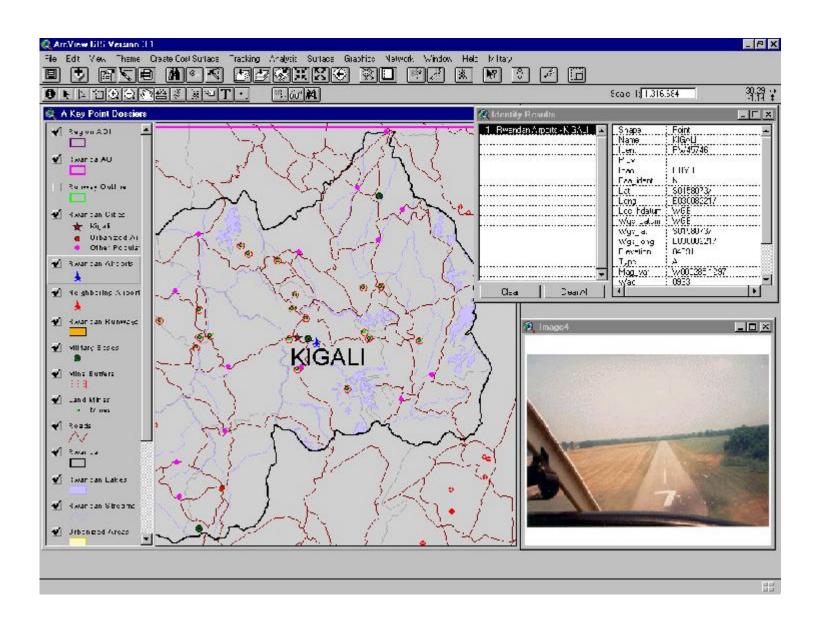

# Introduction to Geographic Information Systems

#### PART D

NPS Introduction to GIS: Lecture 1
Based on NIMC and Other Sources

# Battlefield Visualization and/or Situation Awareness



# Other GIS Applications

- Cross country movement
  - Route planning
  - Intervisibility study
- Facilities management
- Airfield assessment
- Road network analysis (convoys)
- Propagation coverages
- Observation post siting analysis
- Perspective views

# **CCM** Analysis



#### CCM & Viewshed



# Facilities Management



#### Airfields



# Network Analysis



### Antenna Propagation Coverages



# Observation Post Siting Analysis



# Perspective Views



#### **SUMMARY**

- ✓ Key Concepts
- ✓ Data representation
- ✓ Applications