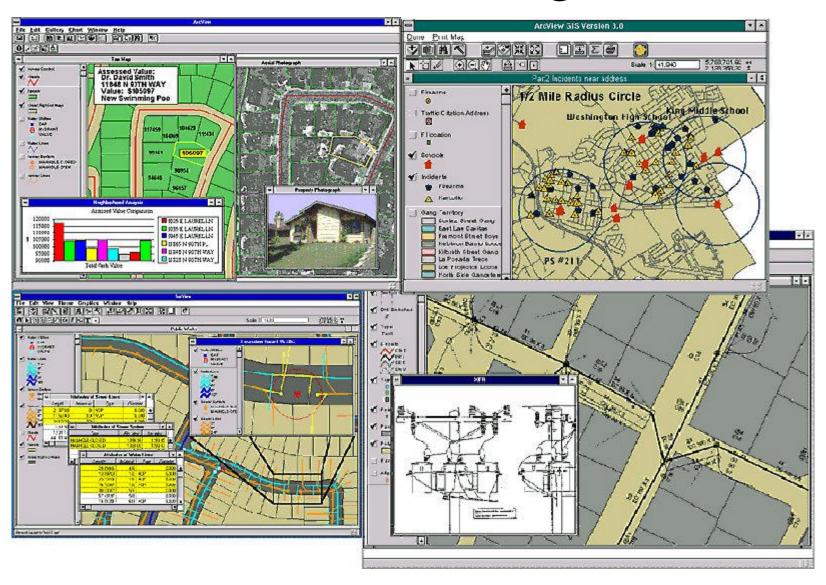

# Other GIS Applications

- Cross country movement
  - Route planning
  - Intervisibility study
- Facilities management
- Airfield assessment
- Road network analysis (convoys)
- Propagation coverages
- Observation post siting analysis
- Perspective views