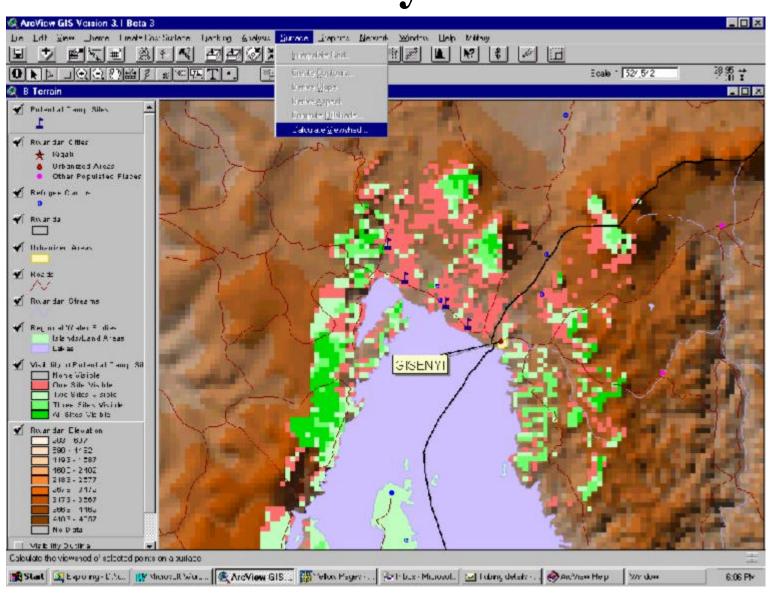

# Introduction to Geographic Information Systems

#### PART D

NPS Introduction to GIS: Lecture 1
Based on NIMC and Other Sources

# Battlefield Visualization and/or Situation Awareness



# Other GIS Applications

- Cross country movement
  - Route planning
  - Intervisibility study
- Facilities management
- Airfield assessment
- Road network analysis (convoys)
- Propagation coverages
- Observation post siting analysis
- Perspective views

# **CCM** Analysis



#### CCM & Viewshed



# Facilities Management



#### Airfields



# Network Analysis



### Antenna Propagation Coverages



# Observation Post Siting Analysis



# Perspective Views



#### **SUMMARY**

- ✓ Key Concepts
- ✓ Data representation
- ✓ Applications